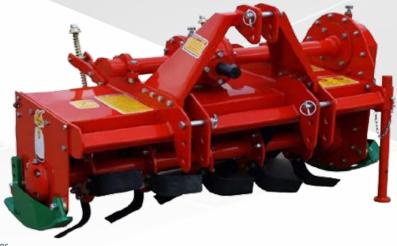

## MN30 22-40HP - ROTARY HOE

20-40HP Rotary Hoe with 107cm working widths for vegetable garden preparation. The MN30 is a general-purpose light duty hoe with 30 blades providing the ideal tilth.

Photo for illustration purposes. Standard specifications may not match those shown